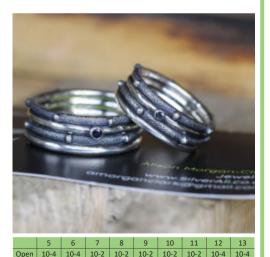

Francessarah52@outlook.com francesgreenweb@gmail.com www.francesgreen.com

Icons, botanical art and landscapes are my chosen subjects. I paint in egg tempera, watercolour and acrylic and am influenced by the natural world.