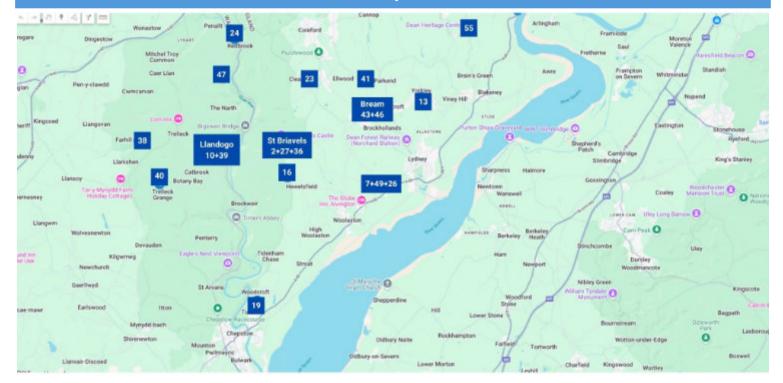

# MAP 1

# Map 2

| Studio | Artist                             | Shared with                                                                                      | Discipline                                                                                     | 5 July  | 6 July  | 7 July  | 8 July  | 9 July  | 10 July | 11 July | 12 July | 13 July |
|--------|------------------------------------|--------------------------------------------------------------------------------------------------|------------------------------------------------------------------------------------------------|---------|---------|---------|---------|---------|---------|---------|---------|---------|
| 1      | &bookishbooks                      |                                                                                                  | book art, mixed media                                                                          | 10-4    | 10-4    | 10-4    | -       | 10-4    | 10-4    | 10-4    | 10-4    | 10-4    |
| 2      | Ann Skehel WyeMade                 |                                                                                                  | jewellery                                                                                      | 10-4    | 10-4    | -       | -       | -       | -       | 10-4    | 10-4    | 10-4    |
| 3      | Anne Bulley                        | with Jo Sterrick &<br>John Sherahilo                                                             | glass, painting, stone carving, textiles, mixed media, ceramics                                | 10-4    | 10-4    | 10-4    | 10-4    | 10-4    | 10-4    | 10-4    | 10-4    | 10-4    |
| 4      | Anne Maliphant                     |                                                                                                  | textiles, digital decoupage                                                                    | 10-4.30 | 10-4.30 | -       | -       | 10-4.30 | 10-4.30 | 10-4.30 | 10-4.30 | 10-4.30 |
| 5      | Art@Oaktree (Sarah McHale)         |                                                                                                  | painting                                                                                       | 11-4    | 11-4    | -       | 11-4    | 11-4    | -       | 11-4    | 11-4    | 11-4    |
| 6      | Art@Perllan                        | Rachel Sully, Myra Fricker,<br>Jo Ray, Anne Topping and<br>Ollie Ray                             | ceramics, glass, painting, printmaking, textiles                                               | 11-5    | 11-5    | 11-5    | -       | -       | 11-5    | 11-5    | 11-5    | 11-5    |
| 7      | Butterfly Creations Gallery        | Lisa Morgan, Elaine Fowke,<br>Drawn by Jennie B                                                  | painting, mixed media, ceramics, textiles                                                      | 10-5    | 11-4    | 10-5    | 10-5    | 10-5    | 10-5    | 10-5    | 10-5    | 11-4    |
| 8      | Charlotte Keating Contemporary Art |                                                                                                  | painting                                                                                       | 10:30-4 | 11-3    | 11-3    | 10:30-4 | 10:30-4 | 10:30-4 | 10:30-4 | 10:30-4 | 11-3    |
| 9      | Chasing Light at The George        | Jo Rockley, Grace Engel,<br>Shanna Ludwig,<br>Di Weissberg, Vanessa<br>Burley, Steve Zimmerman   | ceramics, drawing, paper art,<br>painting, printmaking, textiles,<br>mixed media               | 10.30-4 | 11-3    | 11-3    | 10.30-4 | 10.30-4 | 10.30-4 | 10.30-4 | 10.30-4 | 11-3    |
| 10     | Claire Griffiths                   |                                                                                                  | painting, printmaking                                                                          | 10-4    | 10-4    | -       | -       | -       | -       | -       | 10-4    | 10-4    |
| 11     | Claire McKnight/OnTharHill         |                                                                                                  | drawing, glass artist, painting, printmaking                                                   | 10-4    | 11-4    | 10.30-4 | 10.30-4 | -       | 10.30-4 | 10.30-4 | 10-4    | 10-4    |
| 12     | Deborah Phelps-Gane                |                                                                                                  | painting                                                                                       | 11-6    | 11-6    | 11-6    | 11-6    | 11-6    | 11-6    | 11-6    | 11-6    | -       |
| 13     | farOpen at Highview                | Doug Eaton, Heather Engel,<br>Dilys Fisher, Aileen Wright,<br>Angela Greaves,<br>Katie Sanderson | ceramics, painting, printmaking,<br>textiles, paper art, enamelling,<br>jewellery, mixed media | 10-4    | 10-4    | 10-4    | 10-4    | -       | 10-4    | 10-4    | 10-4    | 10-4    |
| 14     | Frances Green                      |                                                                                                  | drawing, painting                                                                              | 10-4    | 10-4    | 02-4    | 02-4    | -       | -       | 10-4    | 10-4    | 10-4    |
| 15     | Freshwater Mosaics                 |                                                                                                  | mosaic                                                                                         | 10-4    | 10-4    | 10-4    | 10-4    | 10-4    | 10-4    | 10-4    | 10-4    | 10-4    |
| 16     | Garden shed studio                 |                                                                                                  | textiles                                                                                       | 10-4    | 10-4    | 10-4    | 10-4    | 10-4    | 10-4    | 10-4    | 10-4    | 10-4    |
| 17     | Grahame Morgan-Watson              |                                                                                                  | painting, sculpture                                                                            | 11-5    | 11-5    | 11-5    | 11-5    | 11-5    | 11-5    | 11-5    | 11-5    | 11-5    |
| 18     | Handmade by Moi                    |                                                                                                  | glass artist                                                                                   | 10-4    | 10-4    | 11-3    | 11-3    | 10-4    | 10-4    | 10-4    | 10-4    | 10-4    |
|        |                                    |                                                                                                  |                                                                                                |         |         |         |         |         |         |         |         |         |