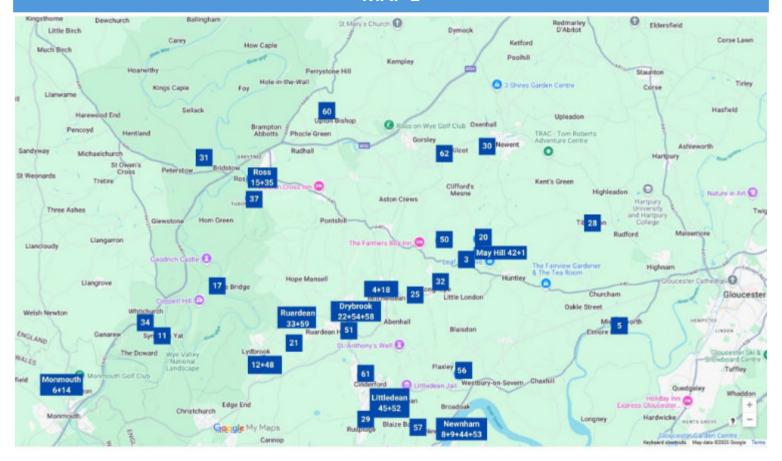

# Map 2

| Studio | Artist                             | Shared with                                                                                      | Discipline                                                                                     | 5 July  | 6 July  | 7 July  | 8 July  | 9 July  | 10 July | 11 July | 12 July | 13 July |
|--------|------------------------------------|--------------------------------------------------------------------------------------------------|------------------------------------------------------------------------------------------------|---------|---------|---------|---------|---------|---------|---------|---------|---------|
| 1      | &bookishbooks                      |                                                                                                  | book art, mixed media                                                                          | 10-4    | 10-4    | 10-4    | -       | 10-4    | 10-4    | 10-4    | 10-4    | 10-4    |
| 2      | Ann Skehel WyeMade                 |                                                                                                  | jewellery                                                                                      | 10-4    | 10-4    | -       | -       | -       | -       | 10-4    | 10-4    | 10-4    |
| 3      | Anne Bulley                        | with Jo Sterrick &<br>John Sherahilo                                                             | glass, painting, stone carving, textiles, mixed media, ceramics                                | 10-4    | 10-4    | 10-4    | 10-4    | 10-4    | 10-4    | 10-4    | 10-4    | 10-4    |
| 4      | Anne Maliphant                     |                                                                                                  | textiles, digital decoupage                                                                    | 10-4.30 | 10-4.30 | -       | -       | 10-4.30 | 10-4.30 | 10-4.30 | 10-4.30 | 10-4.30 |
| 5      | Art@Oaktree (Sarah McHale)         |                                                                                                  | painting                                                                                       | 11-4    | 11-4    | -       | 11-4    | 11-4    | -       | 11-4    | 11-4    | 11-4    |
| 6      | Art@Perllan                        | Rachel Sully, Myra Fricker,<br>Jo Ray, Anne Topping and<br>Ollie Ray                             | ceramics, glass, painting, printmaking, textiles                                               | 11-5    | 11-5    | 11-5    | -       | -       | 11-5    | 11-5    | 11-5    | 11-5    |
| 7      | Butterfly Creations Gallery        | Lisa Morgan, Elaine Fowke,<br>Drawn by Jennie B                                                  | painting, mixed media, ceramics, textiles                                                      | 10-5    | 11-4    | 10-5    | 10-5    | 10-5    | 10-5    | 10-5    | 10-5    | 11-4    |
| 8      | Charlotte Keating Contemporary Art |                                                                                                  | painting                                                                                       | 10:30-4 | 11-3    | 11-3    | 10:30-4 | 10:30-4 | 10:30-4 | 10:30-4 | 10:30-4 | 11-3    |
| 9      | Chasing Light at The George        | Jo Rockley, Grace Engel,<br>Shanna Ludwig,<br>Di Weissberg, Vanessa<br>Burley, Steve Zimmerman   | ceramics, drawing, paper art,<br>painting, printmaking, textiles,<br>mixed media               | 10.30-4 | 11-3    | 11-3    | 10.30-4 | 10.30-4 | 10.30-4 | 10.30-4 | 10.30-4 | 11-3    |
| 10     | Claire Griffiths                   |                                                                                                  | painting, printmaking                                                                          | 10-4    | 10-4    | -       | -       | -       | -       | -       | 10-4    | 10-4    |
| 11     | Claire McKnight/OnTharHill         |                                                                                                  | drawing, glass artist, painting, printmaking                                                   | 10-4    | 11-4    | 10.30-4 | 10.30-4 | -       | 10.30-4 | 10.30-4 | 10-4    | 10-4    |
| 12     | Deborah Phelps-Gane                |                                                                                                  | painting                                                                                       | 11-6    | 11-6    | 11-6    | 11-6    | 11-6    | 11-6    | 11-6    | 11-6    | -       |
| 13     | farOpen at Highview                | Doug Eaton, Heather Engel,<br>Dilys Fisher, Aileen Wright,<br>Angela Greaves,<br>Katie Sanderson | ceramics, painting, printmaking,<br>textiles, paper art, enamelling,<br>jewellery, mixed media | 10-4    | 10-4    | 10-4    | 10-4    | -       | 10-4    | 10-4    | 10-4    | 10-4    |
| 14     | Frances Green                      |                                                                                                  | drawing, painting                                                                              | 10-4    | 10-4    | 02-4    | 02-4    | -       | -       | 10-4    | 10-4    | 10-4    |
| 15     | Freshwater Mosaics                 |                                                                                                  | mosaic                                                                                         | 10-4    | 10-4    | 10-4    | 10-4    | 10-4    | 10-4    | 10-4    | 10-4    | 10-4    |
| 16     | Garden shed studio                 |                                                                                                  | textiles                                                                                       | 10-4    | 10-4    | 10-4    | 10-4    | 10-4    | 10-4    | 10-4    | 10-4    | 10-4    |
| 17     | Grahame Morgan-Watson              |                                                                                                  | painting, sculpture                                                                            | 11-5    | 11-5    | 11-5    | 11-5    | 11-5    | 11-5    | 11-5    | 11-5    | 11-5    |
| 18     | Handmade by Moi                    |                                                                                                  | glass artist                                                                                   | 10-4    | 10-4    | 11-3    | 11-3    | 10-4    | 10-4    | 10-4    | 10-4    | 10-4    |
|        |                                    |                                                                                                  |                                                                                                |         |         |         |         |         |         |         |         |         |