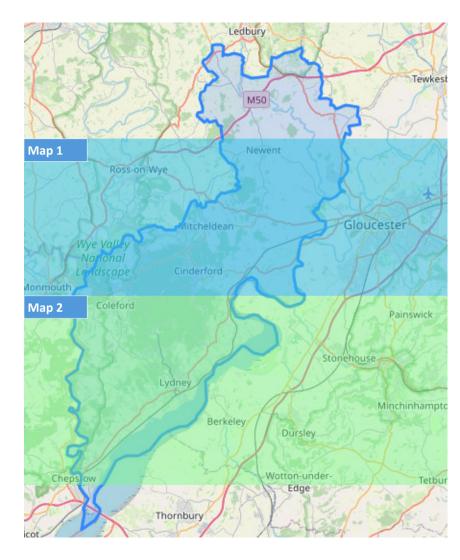

# MAP 1

# Map 2

| Studio | Artist                             | Shared with                                                                                      | Discipline                                                                                     | 5 July  | 6 July  | 7 July  | 8 July  | 9 July  | 10 July | 11 July | 12 July | 13 July |
|--------|------------------------------------|--------------------------------------------------------------------------------------------------|------------------------------------------------------------------------------------------------|---------|---------|---------|---------|---------|---------|---------|---------|---------|
| 1      | &bookishbooks                      |                                                                                                  | book art, mixed media                                                                          | 10-4    | 10-4    | 10-4    | -       | 10-4    | 10-4    | 10-4    | 10-4    | 10-4    |
| 2      | Ann Skehel WyeMade                 |                                                                                                  | jewellery                                                                                      | 10-4    | 10-4    | -       | -       | -       | -       | 10-4    | 10-4    | 10-4    |
| 3      | Anne Bulley                        | with Jo Sterrick &<br>John Sherahilo                                                             | glass, painting, stone carving, textiles, mixed media, ceramics                                | 10-4    | 10-4    | 10-4    | 10-4    | 10-4    | 10-4    | 10-4    | 10-4    | 10-4    |
| 4      | Anne Maliphant                     |                                                                                                  | textiles, digital decoupage                                                                    | 10-4.30 | 10-4.30 | -       | -       | 10-4.30 | 10-4.30 | 10-4.30 | 10-4.30 | 10-4.30 |
| 5      | Art@Oaktree (Sarah McHale)         |                                                                                                  | painting                                                                                       | 11-4    | 11-4    | -       | 11-4    | 11-4    | -       | 11-4    | 11-4    | 11-4    |
| 6      | Art@Perllan                        | Rachel Sully, Myra Fricker,<br>Jo Ray, Anne Topping and<br>Ollie Ray                             | ceramics, glass, painting, printmaking, textiles                                               | 11-5    | 11-5    | 11-5    | -       | -       | 11-5    | 11-5    | 11-5    | 11-5    |
| 7      | Butterfly Creations Gallery        | Lisa Morgan, Elaine Fowke,<br>Drawn by Jennie B                                                  | painting, mixed media, ceramics, textiles                                                      | 10-5    | 11-4    | 10-5    | 10-5    | 10-5    | 10-5    | 10-5    | 10-5    | 11-4    |
| 8      | Charlotte Keating Contemporary Art |                                                                                                  | painting                                                                                       | 10:30-4 | 11-3    | 11-3    | 10:30-4 | 10:30-4 | 10:30-4 | 10:30-4 | 10:30-4 | 11-3    |
| 9      | Chasing Light at The George        | Jo Rockley, Grace Engel,<br>Shanna Ludwig,<br>Di Weissberg, Vanessa<br>Burley, Steve Zimmerman   | ceramics, drawing, paper art,<br>painting, printmaking, textiles,<br>mixed media               | 10.30-4 | 11-3    | 11-3    | 10.30-4 | 10.30-4 | 10.30-4 | 10.30-4 | 10.30-4 | 11-3    |
| 10     | Claire Griffiths                   |                                                                                                  | painting, printmaking                                                                          | 10-4    | 10-4    | -       | -       | -       | -       | -       | 10-4    | 10-4    |
| 11     | Claire McKnight/OnTharHill         |                                                                                                  | drawing, glass artist, painting, printmaking                                                   | 10-4    | 11-4    | 10.30-4 | 10.30-4 | -       | 10.30-4 | 10.30-4 | 10-4    | 10-4    |
| 12     | Deborah Phelps-Gane                |                                                                                                  | painting                                                                                       | 11-6    | 11-6    | 11-6    | 11-6    | 11-6    | 11-6    | 11-6    | 11-6    | -       |
| 13     | farOpen at Highview                | Doug Eaton, Heather Engel,<br>Dilys Fisher, Aileen Wright,<br>Angela Greaves,<br>Katie Sanderson | ceramics, painting, printmaking,<br>textiles, paper art, enamelling,<br>jewellery, mixed media | 10-4    | 10-4    | 10-4    | 10-4    | -       | 10-4    | 10-4    | 10-4    | 10-4    |
| 14     | Frances Green                      |                                                                                                  | drawing, painting                                                                              | 10-4    | 10-4    | 02-4    | 02-4    | -       | -       | 10-4    | 10-4    | 10-4    |
| 15     | Freshwater Mosaics                 |                                                                                                  | mosaic                                                                                         | 10-4    | 10-4    | 10-4    | 10-4    | 10-4    | 10-4    | 10-4    | 10-4    | 10-4    |
| 16     | Garden shed studio                 |                                                                                                  | textiles                                                                                       | 10-4    | 10-4    | 10-4    | 10-4    | 10-4    | 10-4    | 10-4    | 10-4    | 10-4    |
| 17     | Grahame Morgan-Watson              |                                                                                                  | painting, sculpture                                                                            | 11-5    | 11-5    | 11-5    | 11-5    | 11-5    | 11-5    | 11-5    | 11-5    | 11-5    |
| 18     | Handmade by Moi                    |                                                                                                  | glass artist                                                                                   | 10-4    | 10-4    | 11-3    | 11-3    | 10-4    | 10-4    | 10-4    | 10-4    | 10-4    |
|        |                                    |                                                                                                  |                                                                                                |         |         |         |         |         |         |         |         |         |