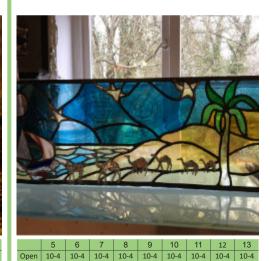

an and Wye Valley, as well as running workshops and classes to inspire others. Located on the B4228 through St Briavels, opposite Castle Crescent; access is via a relatively steep drive and two steps into the studio, not accessible for wheelchairs.



Anne Bulley, Jo Sterrick, John Sherahilo Glass, painting, stone carving, textiles, mixed media, ceramics Yew Tree Farmhouse

Mav Hill **GL17 0NP** 

///elevates.redeeming.cult 07932182236

Two artists are exhibiting with Anne Bulley in her wonderful studio. Anne works with stone carving, block printing and glass. Daily activities: stone carving, glass,



ceramics and print. A40 Gloucester-Ross, turn at signpost to Clifford Mesne and May Hill. Straight over small crossroad, follow the hedge of RHS, turn right over cattle grid. Follow signs.



Jo Sterrick is a ceramicist creating intricate pieces for the home and garden inspired by the natural world

https://josterrick.wixsite.com/josterrickceramics



John Sherahilo works with Alcohol Ink, Acrylic and Mixed Media creating paintings of rural and cultural landscapes and nature.



# **Anne Maliphant Textiles, Digital Decoupage** 17 High Street Mitcheldean GI 17 0AT ///hence.chew.resembles 07980 834377 www.annemaliphant.com

anne.maliphant@btinternet.com Anne uses digital decoupage to turn vintage boxes into works of art. She also has a range of designer silk scarves printed for her by Beckford Silk. My studio at 17 High Street is opposite silver birch trees next to the library in the middle of Mitcheldean - public parking behind the library.



Art@Oaktree - Sarah McHale **Pain