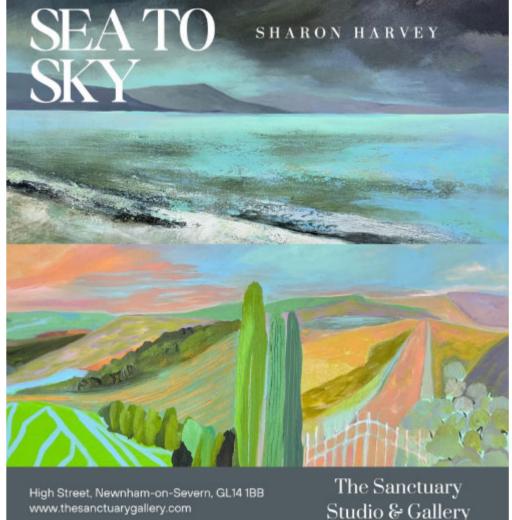

No parking at the venue, GL15 4SZ, however parking available at the nearby Community Centre, Bailey Hill, Yorkley.

Frances Green Drawing, Painting 4 Highfield Close Osbaston Monmouth NP25 3HP ///highlight.eliminate.grinders 07756874471